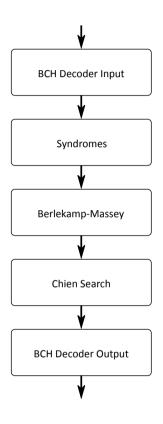

## **Key Features**

- Fully customizable to any standard, including NAND Flash and DVB
- Pipelined parallel Encoder and Decoder design
- High error correction performance
- Decoding status reporting
- Throughput up to 500 MBytes/s
- Code block length (N) up to 8191 bytes
- Payload length (K) up to 8190 bytes
- Parity length up to 1536 bits