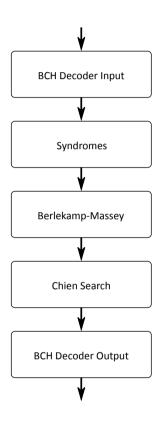

# **Key Features**

- Fully customizable to any standard, including NAND Flash and DVB
- Pipelined parallel Encoder and Decoder design
- High error correction performance
- Decoding status reporting
- Throughput up to 500 MBytes/s
- Code block length (N) up to 8191 bytes
- Payload length (K) up to 8190 bytes
- Parity length up to 1536 bits